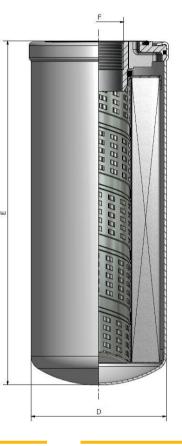

### Interchange Element Data Sheet

Data sheet created using the Parker Par Fit Toolkit software.

| Creation Date:     | 03/08/2018 |  |  |
|--------------------|------------|--|--|
| Datasheet No:      | DS1145W    |  |  |
| Parker Part No:    | 944036Q    |  |  |
| OEM:               | Donaldson  |  |  |
| OEM Part No:       | P165659    |  |  |
|                    |            |  |  |
| Product Dimensions |            |  |  |

| D (mm)            | 117.0 | (inch) | 4.61  |
|-------------------|-------|--------|-------|
| E (mm)            | 297.0 | (inch) | 11.69 |
| F 1"3/4-12 UNF 2B |       |        |       |